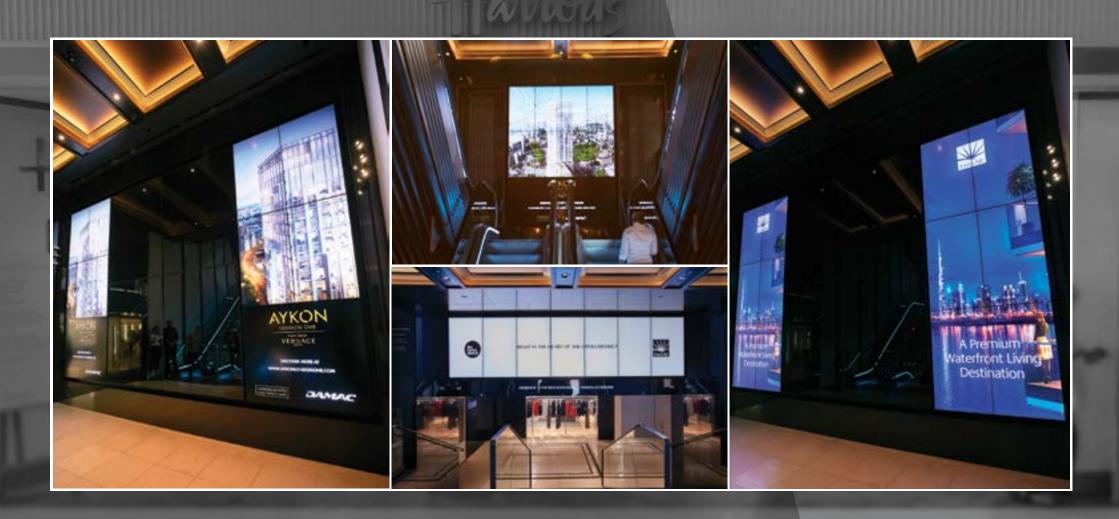

PERTY SHOWCASE

- A 1,600 sq. ft. dedicated experiential zone within the 5<sup>th</sup> floor for Harrods customers to see the best in Middle East real estate. There will only be 1 developer showcasing their offering per month.
- A plug-n-play fitted and furnished surrounding. Just bring your model and start marketing to some of the most sought after audience globally.
- Tie-up with Harrods Estates and allow them to sell on your behalf to over 10,000 Harrods Estates affluent property investors.



## THE SPACE DEDICATED 1,600 SQ. FOOT SPACE WITHIN HARRODS ON THE 5TH FLOOR



# THE SPACE DEDICATED 1,600 SQ. FOOT SPACE WITHIN HARRODS ON THE 5TH FLOOR







## BASIL ST ESCALATOR, DOOR 3

Lower Ground Floor - 1 Screen Ground Floor - 1 Screen Second Floor - 2 Screens Fourth Floor - 2 Screens







## HANS ROAD ESCALATOR, DOOR 10

Lower Ground Floor - 1 Screen Ground Floor - 2 Screens Third Floor - 1 Screen Fifth Floor - 1 Screen







#### **EXTERIOR SCREENS**

#### Hans Crescent - 4 Screens





## CENTRAL ESCALATOR SCREEN

#### All Floors - 28 Screens



## **EXHIBITION WINDOWS & POP-UP**