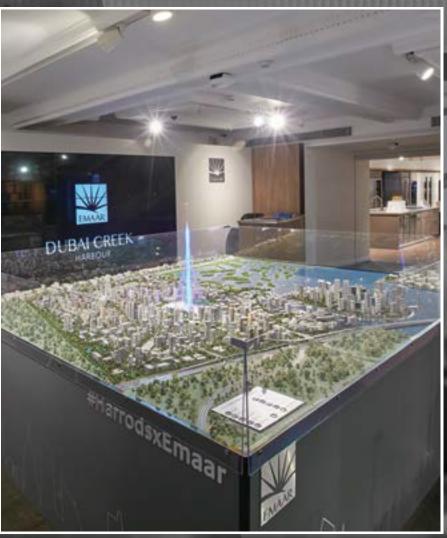

#### MIDDLE EAST LUXURY PROPERTY SHOWCASE

- A 1,600 sq. ft. dedicated experiential zone within the 5<sup>th</sup> floor for Harrods customers to see the best in Middle East real estate. There will only be 1 developer showcasing their offering per month.
- A plug-n-play fitted and furnished surrounding. Just bring your model and start marketing to some of the most sought after audience globally.
- Tie-up with Harrods Estates and allow them to sell on your behalf to over 10,000 Harrods Estates affluent property investors.

## THE SPACE DEDICATED 1,600 SQ. FOOT SPACE WITHIN HARRODS ON THE 5TH FLOOR

# THE SPACE DEDICATED 1,600 SQ. FOOT SPACE WITHIN HARRODS ON THE 5TH FLOOR