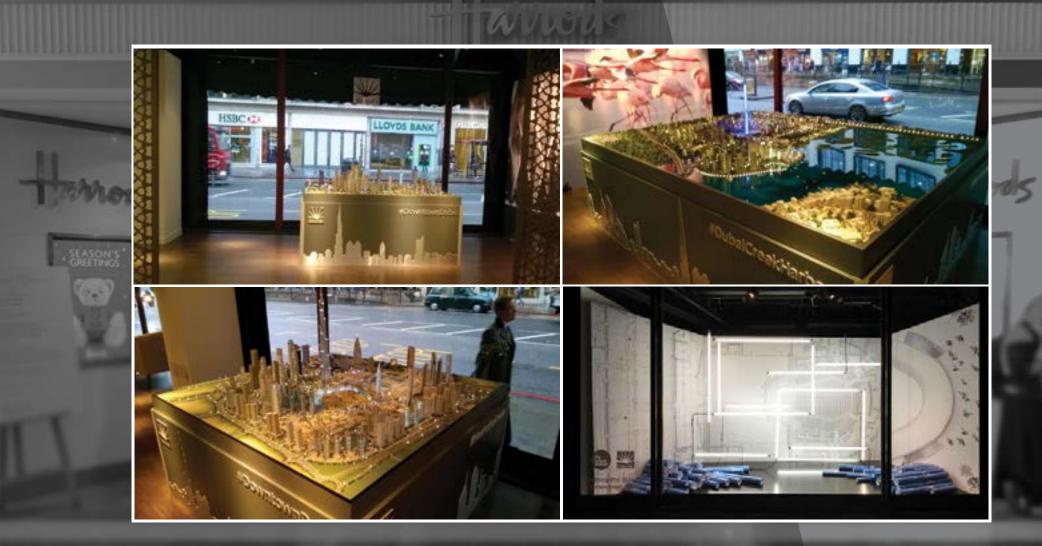

rt marketing to some of the most sought after audience globally.
- Tie-up with Harrods Estates and allow them to sell on your behalf to over 10,000 Harrods Estates affluent property investors.



## THE SPACE DEDICATED 1,600 SQ. FOOT SPACE WITHIN HARRODS ON THE 5TH FLOOR



# THE SPACE DEDICATED 1,600 SQ. FOOT SPACE WITHIN HARRODS ON THE 5TH FLOOR







## BASIL ST ESCALATOR, DOOR 3

Lower Ground Floor - 1 Screen Ground Floor - 1 Screen Second Floor - 2 Screens Fourth Floor - 2 Screens







## HANS ROAD ESCALATOR, DOOR 10

Lower Ground Floor - 1 Screen Ground Floor - 2 Screens Third Floor - 1 Screen Fifth Floor - 1 Screen







#### **EXTERIOR SCREENS**

#### Hans Crescent - 4 Screens





## CENTRAL ESCALATOR SCREEN

#### All Floors - 28 Screens



## **EXHIBITION WINDOWS & POP-UP**