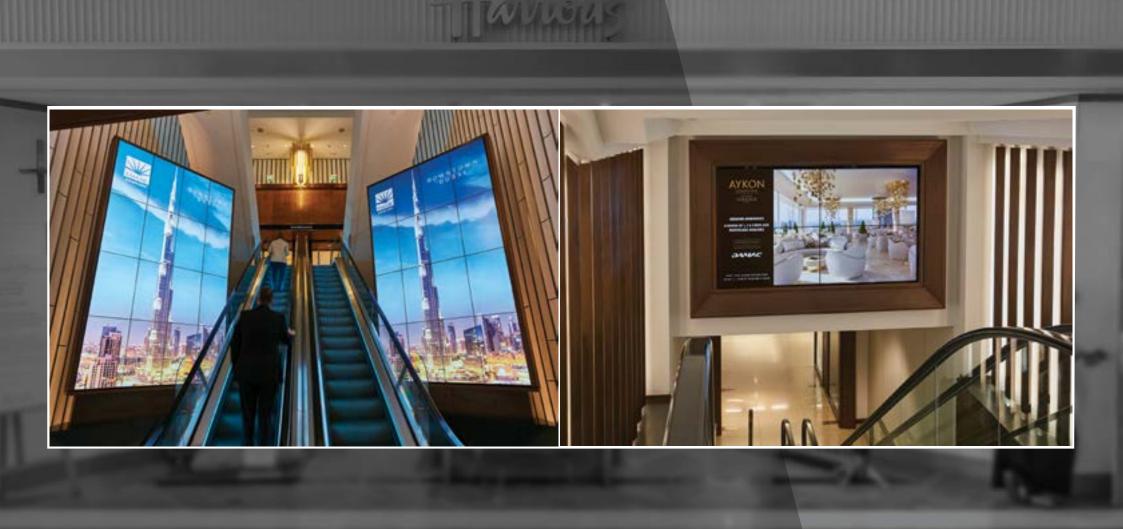

## BASIL ST ESCALATOR, DOOR 3

Lower Ground Floor - 1 Screen Ground Floor - 1 Screen Second Floor - 2 Screens Fourth Floor - 2 Screens

## HANS ROAD ESCALATOR, DOOR 10

Lower Ground Floor - 1 Screen Ground Floor - 2 Screens Third Floor - 1 Screen Fifth Floor - 1 Screen