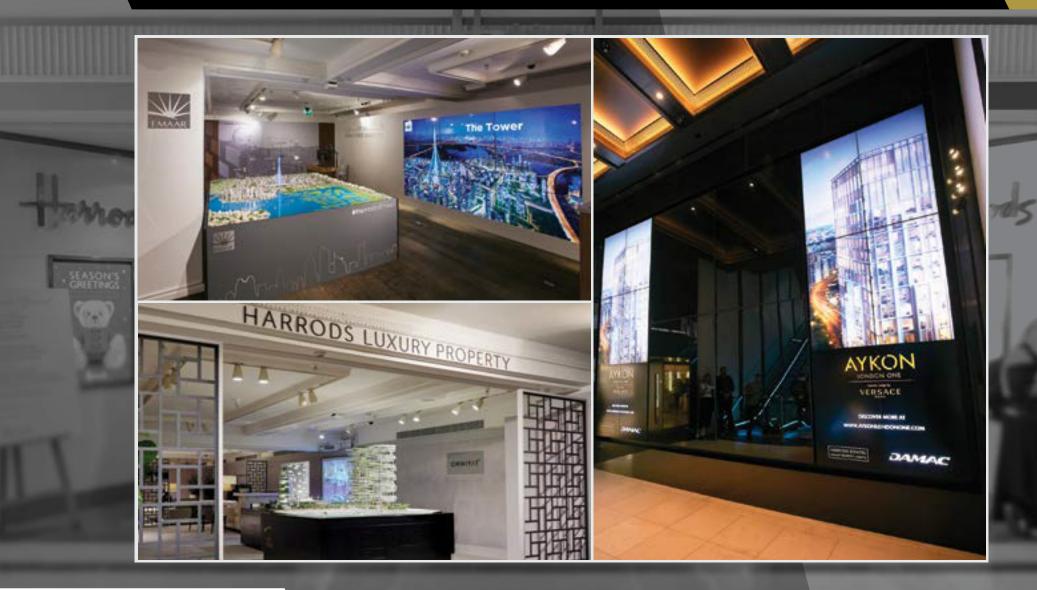

#### MIDDLE EAST LUXURY PROPERTY SHOWCASE

- A 1,600 sq. ft. dedicated experiential zone within the 5<sup>th</sup> floor for Harrods customers to see the best in Middle East real estate. There will only be 1 developer showcasing their offering per month.
- A plug-n-play fitted and furnished surrounding. Just bring your model and start marketing to some of the most sought after audience globally.
- Tie-up with Harrods Estates and allow them to sell on your behalf to over 10,000 Harrods Estates affluent property investors.

## THE SPACE DEDICATED 1,600 SQ. FOOT SPACE WITHIN HARRODS ON THE 5TH FLOOR

# THE SPACE DEDICATED 1,600 SQ. FOOT SPACE WITHIN HARRODS ON THE 5TH FLOOR