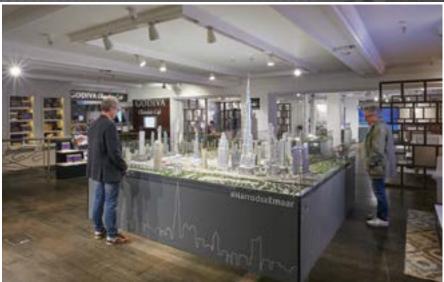

#### MIDDLE EAST LUXURY PROPERTY SHOWCASE

- A 1,600 sq. ft. dedicated experiential zone within the 5<sup>th</sup> floor for Harrods customers to see the best in Middle East real estate. There will only be 1 developer showcasing their offering per month.
- A plug-n-play fitted and furnished surrounding. Just bring your model and start marketing to some of the most sought after audience globally.
- Tie-up with Harrods Estates and allow them to sell on your behalf to over 10,000 Harrods Estates affluent property investors.

## THE SPACE DEDICATED 1,600 SQ. FOOT SPACE WITHIN HARRODS ON THE 5TH FLOOR

# THE SPACE DEDICATED 1,600 SQ. FOOT SPACE WITHIN HARRODS ON THE 5TH FLOOR