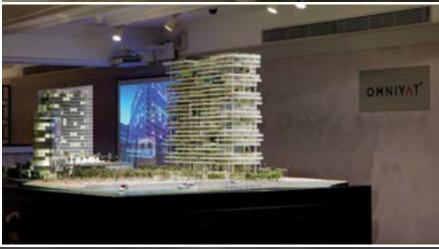

#### MIDDLE EAST LUXURY PROPERTY SHOWCASE

- A 1,600 sq. ft. dedicated experiential zone within the 5<sup>th</sup> floor for Harrods customers to see the best in Middle East real estate. There will only be 1 developer showcasing their offering per month.
- A plug-n-play fitted and furnished surrounding. Just bring your model and start marketing to some of the most sought after audience globally.
- Tie-up with Harrods Estates and allow them to sell on your behalf to over 10,000 Harrods Estates affluent property investors.

## THE SPACE DEDICATED 1,600 SQ. FOOT SPACE WITHIN HARRODS ON THE 5TH FLOOR

# THE SPACE DEDICATED 1,600 SQ. FOOT SPACE WITHIN HARRODS ON THE 5TH FLOOR