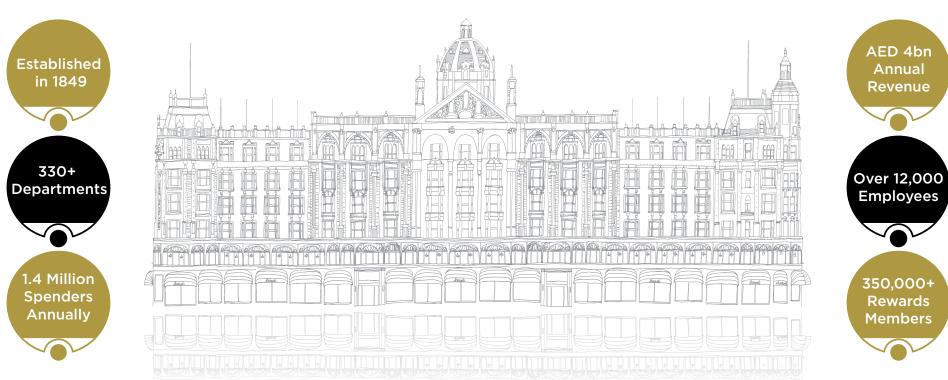

#### THE LEGACY

Harrods is the world's pre-eminent luxury department store, located in the heart of Knightsbridge since its move there in 1849. With over 1.4 million visitors from more than 120 countries Harrods records in excess of £800m of annual revenue and over 12,000 employees.

There are in excess of 330 departments and over 30 restaurants across over it's 20,000 sq. metre site across multiple floors. Harrods is renowned for its unrivalled range of luxury products as well as its unparalleled service offered throughout the customer experience.

Harrods' commitment to this form has resulted in what is arguably today the world's most sought after audience and high net worth individuals. There are currently over 350,000 Harrods rewards members.